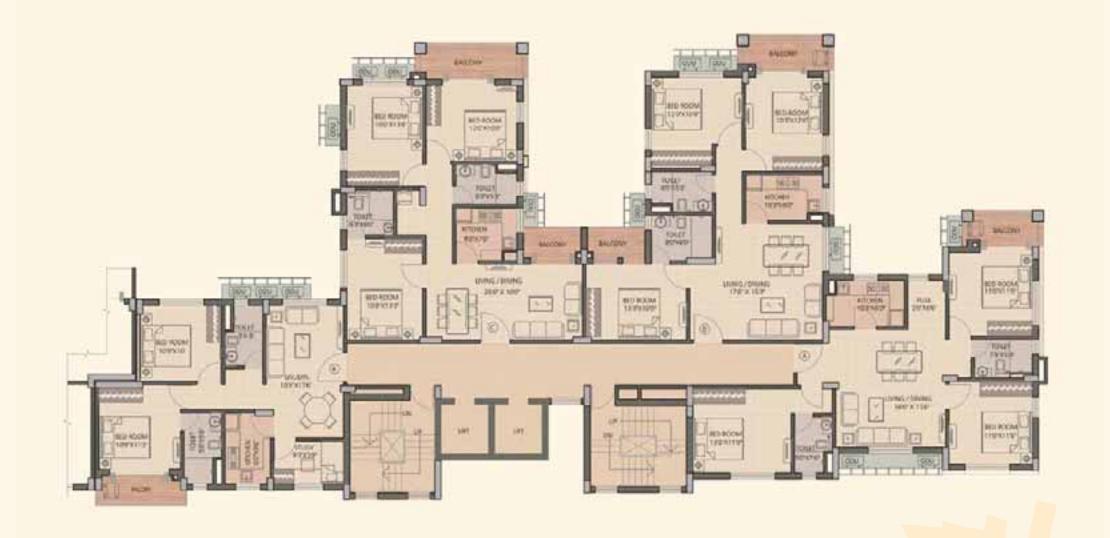

### UTSAV (Typical Floor Plan - 1st to 7th)

| Unit                      | А   | В    | С    | D    | Е    |
|---------------------------|-----|------|------|------|------|
| Chargeable Area (sq. ft.) | 975 | 1041 | 1018 | 1325 | 1039 |