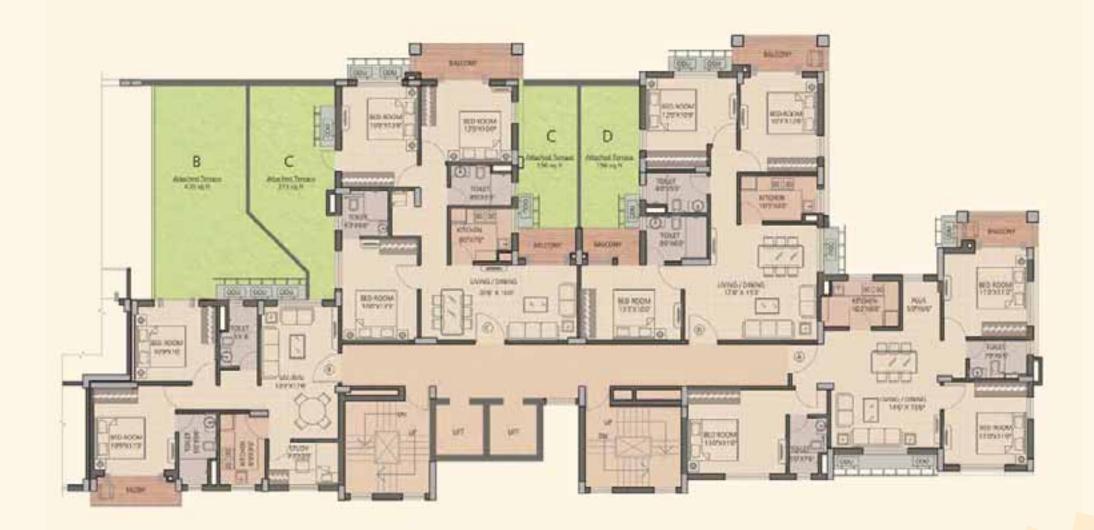

#### SURYA (1st Floor Plan)

| Unit                       | А    | В    | C    | D    |
|----------------------------|------|------|------|------|
| Attached Terrace (sq. ft.) | 0    | 420  | 429  | 156  |
| Chargeable Area (sq. ft.)  | 1339 | 1209 | 1485 | 1400 |

### SURYA (Typical Floor Plan - 2nd to 7th)

| Unit                      | А    | В    | C    | D    |
|---------------------------|------|------|------|------|
| Chargeable Area (sq. ft.) | 1339 | 1041 | 1313 | 1338 |