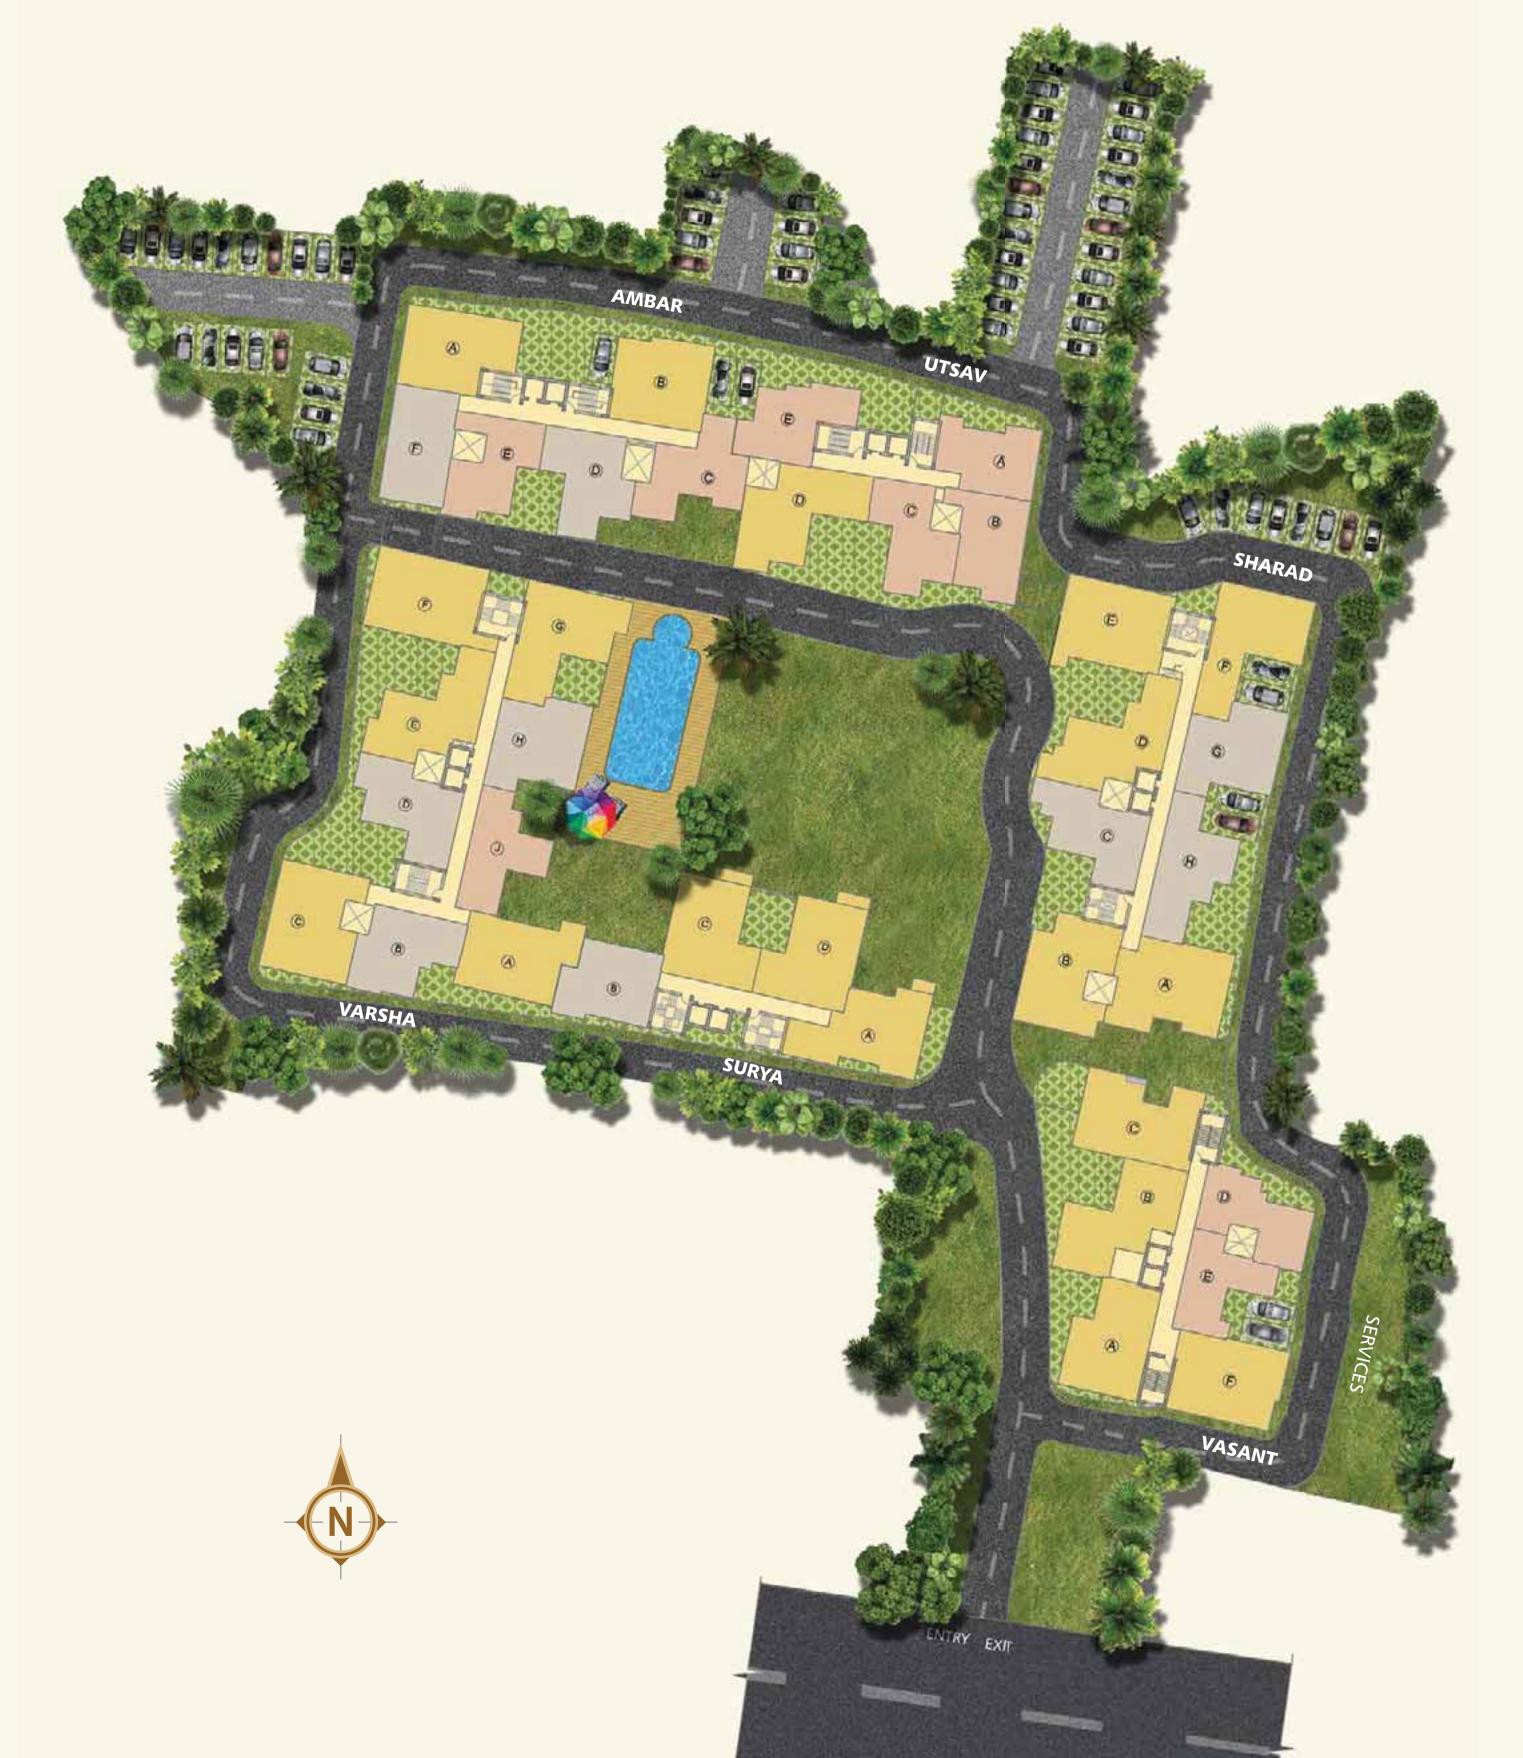

# Master Layout

#### SURYA (1st Floor Plan)

| Unit                       | А    | В    | C    | D    |
|----------------------------|------|------|------|------|
| Attached Terrace (sq. ft.) | 0    | 420  | 429  | 156  |
| Chargeable Area (sq. ft.)  | 1339 | 1209 | 1485 | 1400 |

### SURYA (Typical Floor Plan - 2nd to 7th)

| Unit                      | А    | В    | C    | D    |
|---------------------------|------|------|------|------|
| Chargeable Area (sq. ft.) | 1339 | 1041 | 1313 | 1338 |

#### VARSHA (1st Floor Plan)

| Unit                       | А    | В    | С    | D    | Е    | F    | G    | Н    | J    |
|----------------------------|------|------|------|------|------|------|------|------|------|
| Attached Terrace (sq. ft.) | 544  | 0    | 0    | 0    | 0    | 0    | 0    | 121  | 354  |
| Chargeable Area (sq. ft.)  | 1451 | 1074 | 1360 | 1110 | 1221 | 1401 | 1357 | 1203 | 1131 |

VARSHA (Typical Floor Plan - 2nd to 7th)

| Unit                      | А    | В    | C    | D    | Е    | F    |
|---------------------------|------|------|------|------|------|------|
| Chargeable Area (sq. ft.) | 1251 | 1216 | 1069 | 1084 | 1002 | 1106 |

### UTSAV (Typical Floor Plan - 1st to 7th)

| Unit                      | А   | В    | С    | D    | Е    |
|---------------------------|-----|------|------|------|------|
| Chargeable Area (sq. ft.) | 975 | 1041 | 1018 | 1325 | 1039 |

#### SHARAD (Typical Floor Plan - 1st to 7th)

| Unit                      | А    | В    | C    | D    | Е    | F    | G    | Н    |
|---------------------------|------|------|------|------|------|------|------|------|
| Chargeable Area (sq. ft.) | 1409 | 1323 | 1139 | 1299 | 1340 | 1329 | 1153 | 1175 |

Chargeable Area (sq. ft.) 1258 1305 1331 1004 904 1320