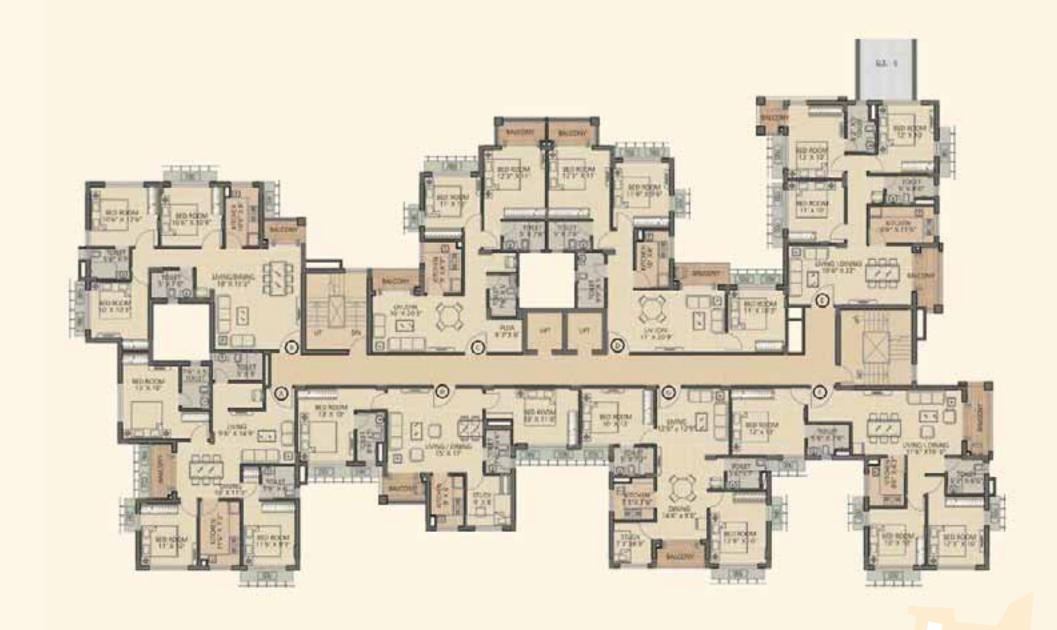

#### SHARAD (Typical Floor Plan - 1st to 7th)

| Unit                      | А    | В    | C    | D    | Е    | F    | G    | Н    |
|---------------------------|------|------|------|------|------|------|------|------|
| Chargeable Area (sq. ft.) | 1409 | 1323 | 1139 | 1299 | 1340 | 1329 | 1153 | 1175 |

Chargeable Area (sq. ft.) 1258 1305 1331 1004 904 1320