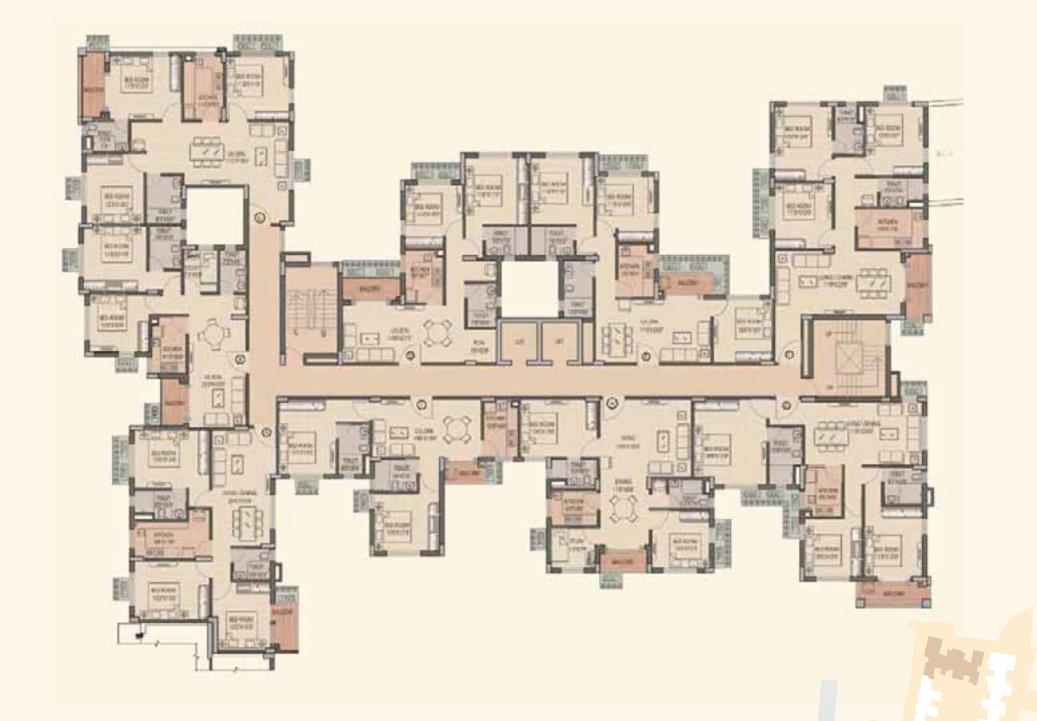

#### SHARAD (Typical Floor Plan - 1st to 7th)

| Unit                      | А    | В    | C    | D    | Е    | F    | G    | Н    |
|---------------------------|------|------|------|------|------|------|------|------|
| Chargeable Area (sq. ft.) | 1409 | 1323 | 1139 | 1299 | 1340 | 1329 | 1153 | 1175 |

Chargeable Area (sq. ft.) 1258 1305 1331 1004 904 1320