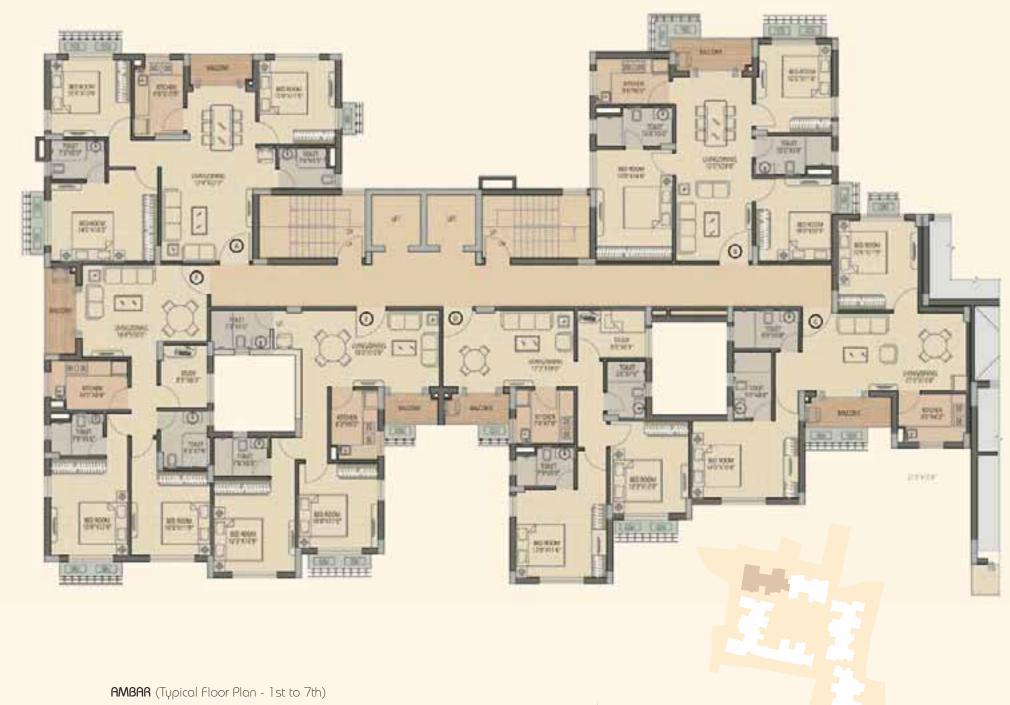

#### SURYA (1st Floor Plan)

| Unit                       | А    | В    | C    | D    |
|----------------------------|------|------|------|------|
| Attached Terrace (sq. ft.) | 0    | 420  | 429  | 156  |
| Chargeable Area (sq. ft.)  | 1339 | 1209 | 1485 | 1400 |

### SURYA (Typical Floor Plan - 2nd to 7th)

| Unit                      | А    | В    | C    | D    |
|---------------------------|------|------|------|------|
| Chargeable Area (sq. ft.) | 1339 | 1041 | 1313 | 1338 |