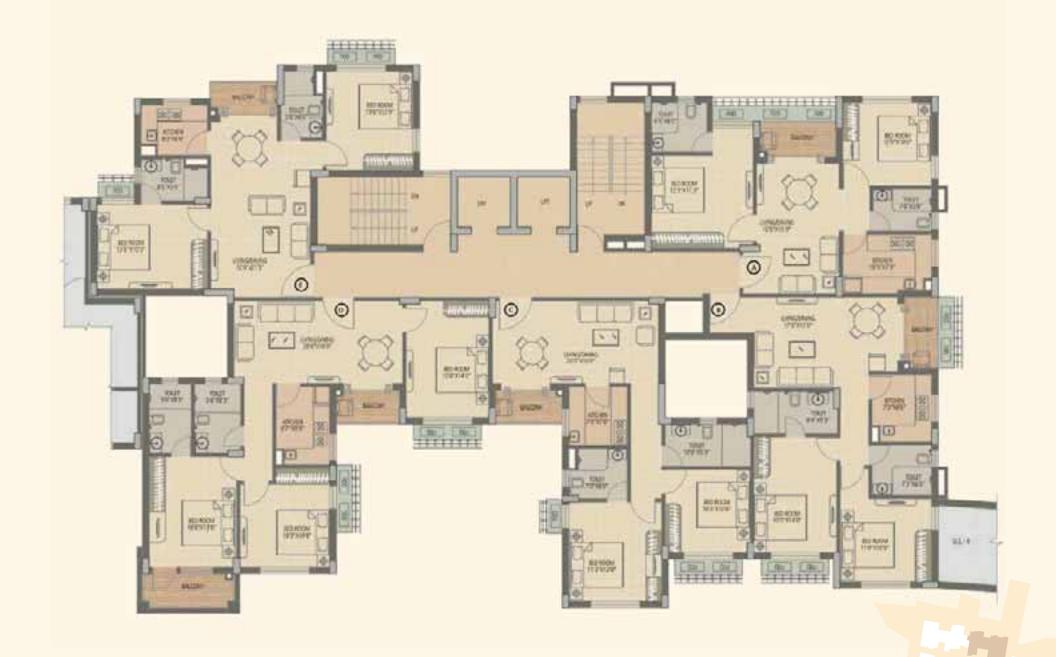

#### VARSHA (1st Floor Plan)

| Unit                       | А    | В    | С    | D    | Е    | F    | G    | Н    | J    |
|----------------------------|------|------|------|------|------|------|------|------|------|
| Attached Terrace (sq. ft.) | 544  | 0    | 0    | 0    | 0    | 0    | 0    | 121  | 354  |
| Chargeable Area (sq. ft.)  | 1451 | 1074 | 1360 | 1110 | 1221 | 1401 | 1357 | 1203 | 1131 |

VARSHA (Typical Floor Plan - 2nd to 7th)

| Unit                      | А    | В    | C    | D    | Е    | F    |
|---------------------------|------|------|------|------|------|------|
| Chargeable Area (sq. ft.) | 1251 | 1216 | 1069 | 1084 | 1002 | 1106 |