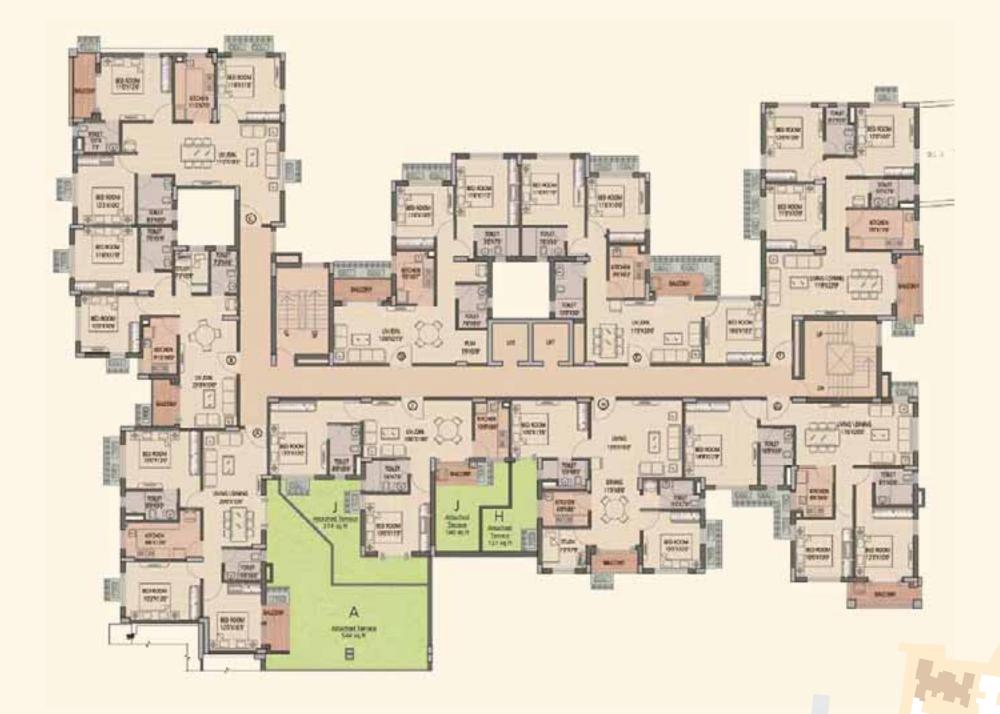

#### VARSHA (1st Floor Plan)

| Unit                       | А    | В    | С    | D    | Е    | F    | G    | Н    | J    |
|----------------------------|------|------|------|------|------|------|------|------|------|
| Attached Terrace (sq. ft.) | 544  | 0    | 0    | 0    | 0    | 0    | 0    | 121  | 354  |
| Chargeable Area (sq. ft.)  | 1451 | 1074 | 1360 | 1110 | 1221 | 1401 | 1357 | 1203 | 1131 |

VARSHA (Typical Floor Plan - 2nd to 7th)

| Unit                      | А    | В    | C    | D    | Е    | F    |
|---------------------------|------|------|------|------|------|------|
| Chargeable Area (sq. ft.) | 1251 | 1216 | 1069 | 1084 | 1002 | 1106 |