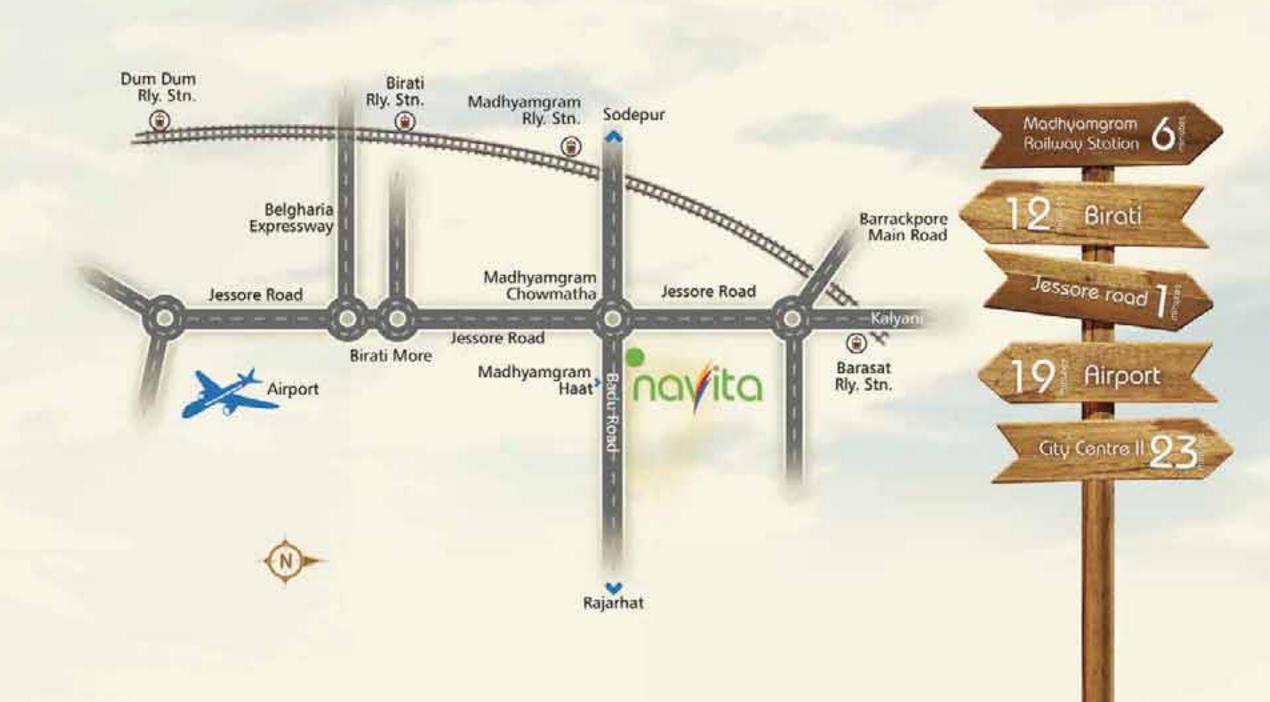

## location, location, location.

Navita is located 200 metres from The Madhyamgram Chowmatha.

An established neighbourhood of Kolkata.

Navita is well connected to every part of the city through buses, cabs, auto and railway lines. The closest metro station (Dum Dum) is approximately 20 minutes away.

Madhyamgram a developed locality, is home to some of the best hospitals, entertainment zone, shopping complexes and educational institutes of Kolkata:

Nearest hospitals: Narayana Health Care, Vasan Eye Care, Disha Eye Care

Nearest entertainment zones: PVR (Diamond Plaza), Jaya Multiplex (City Mall), Sun City Mall

Nearest renowned shopping complexes: Diamond Plaza, City Life, Sriniketan, Big Bazaar,

**Nearest schools:** Julien Day School, St. Jude's School, Madhyamgram Boy's School

Nearest colleges: Camellia Institute of Technology, BCDA Pharmaceutical College, Barasat Govt. College, Barasat Evening College

Nearest police station: Madhyamgram Police Station

Nearest railway station: Madhyamgram Railway Station

The right offering at the right location.