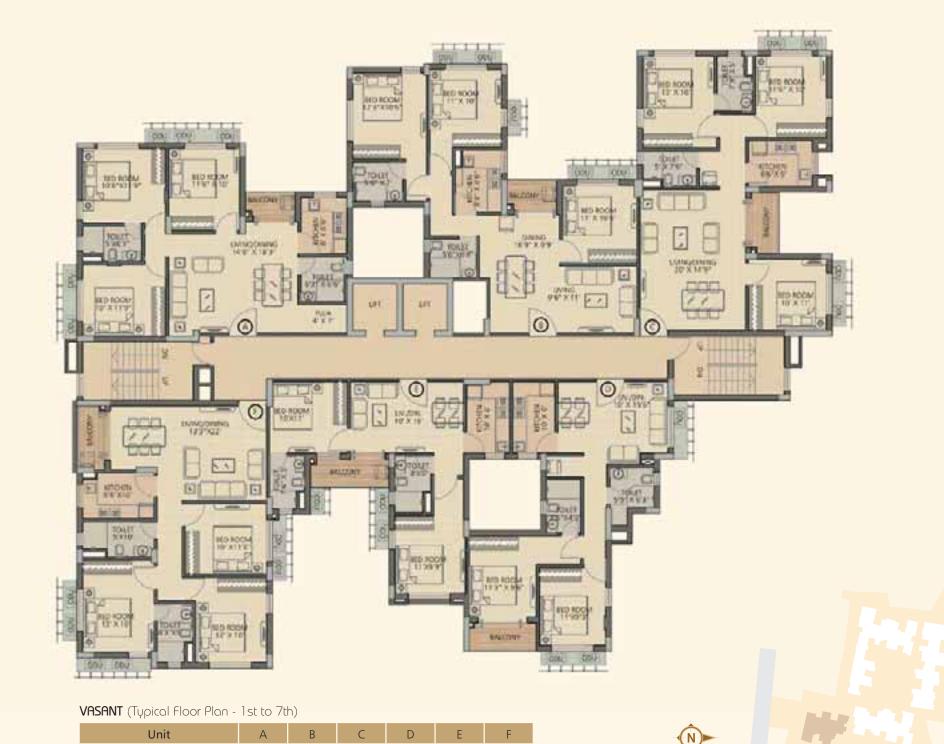

### UTSAV (Typical Floor Plan - 1st to 7th)

| Unit                      | А   | В    | С    | D    | Е    |
|---------------------------|-----|------|------|------|------|
| Chargeable Area (sq. ft.) | 975 | 1041 | 1018 | 1325 | 1039 |